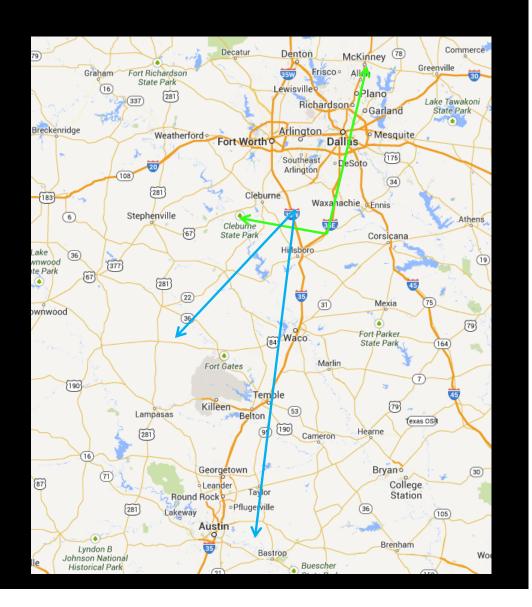

### **Operating Locations**

- Carl's Corner, TX
- Itasca, TX (AT&T Microwave Site)

#### **Stations Worked**

- W5LUA, 122km
- WA5YWC, 78km
- WA5YWC, 114km
- K5LLL, 213km