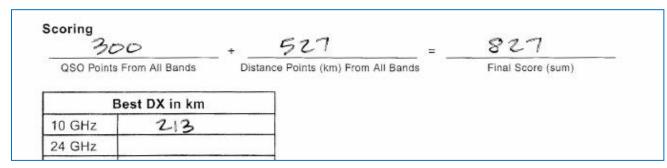

#### Score

#### 10-GHz and Up Cumulative Contest Log

| Call Used N | ISWCO/R                    | Ops BRAD | LEY COBO      |                  |  |  |  |  |
|-------------|----------------------------|----------|---------------|------------------|--|--|--|--|
|             | (using this callsign only) |          |               |                  |  |  |  |  |
| Year 2013   | Total Hours Worked         | 6.5 HRS. | ✓ 10-GHz only | 10-GHz and above |  |  |  |  |

| Date |         | Call Station Worked | Locator Report |          |        | Distance    | QSO            |
|------|---------|---------------------|----------------|----------|--------|-------------|----------------|
|      | Time    |                     | Sent           | Received | Band   | Points (km) | Points         |
| 9-21 | 13:34 7 | WSLUA               | EM12LB         | EM13QC   | 100    | 122         | 100            |
| 9-21 | 14:367  | WASYWC              | EMIZLB         | EM12BC   | 106    | 78          | 100            |
| 9-21 | 18:067  | WASYWC              | EM12KD         | EMOIXL   | 106    | 1124        | approximate to |
| 9-21 | 18:22 Z | KSLLL               | EM12KD         | EMIOKE   | 106    | 213         | 100            |
|      |         |                     |                |          | 1      |             |                |
|      |         |                     |                |          | Totals | 527         | 300            |