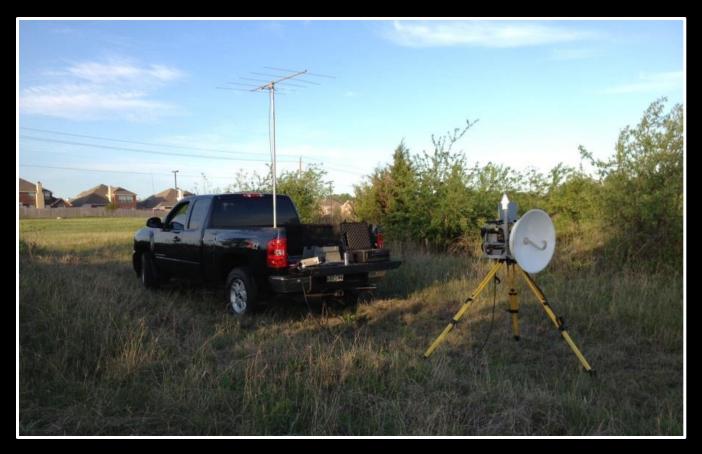

### **Operating Locations**

- Carl's Corner, TX
- Itasca, TX (AT&T Microwave Site)

#### **Stations Worked**

- W5LUA, 122km
- WA5YWC, 78km
- WA5YWC, 114km
- K5LLL, 213km