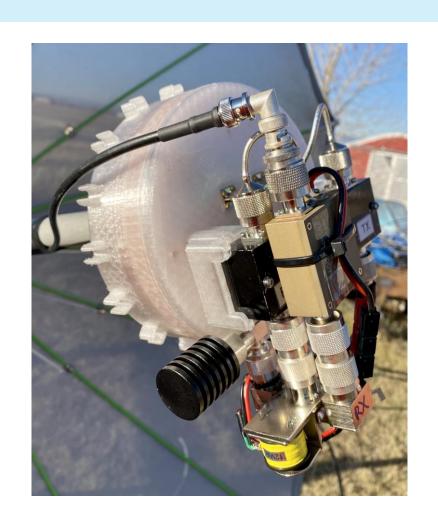

#### LIGHT WEIGHT AND COMPACT PATCH FEED

#### PATCH FEED - ANOTHER LOOK

#### **HEARING AIDS — TOMMY'S TWO STAGE PREAMP ROCKS!**