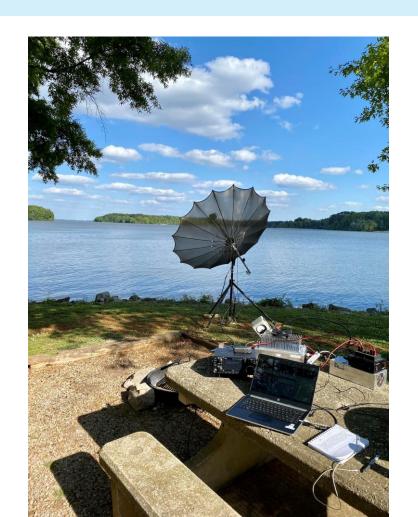

VID SHOT.



#### FIRST DAY - ROLLING SOUTH TO PROVO, UTAH.

MARCH 11, 2021



## SOCIAL DISTANCING - QUARTZSITE, ARIZONA DM23VS



#### HAPPY WIFE, HAPPY LIFE.



#### IF IT WAS EASY EVERYBODY WOULD DO IT!

PROBLEM AND CURE





#### THE END OF A LONG DAY OF STATION SHAKEDOWN

ONLY ONE PREAMP HAD TO MAKE THE ULTIMATE SACRIFICE



#### QUARTZSITE — WINDY SUNSET



# NEW MEXICO BOONDOCKING ON THE CONTINENTAL DIVIDE DM52SN



#### NEW MEXICO — MOONRISE. LET THE FUN BEGIN.



#### TIGHT QUARTERS, BUT WARM.



#### **NEW MEXICO — CITY OF ROCKS STATE PARK**



## ARKANSAS — JOEL, W5ZN HOSTED US EM45DH





### **ALL THE COMFORTS OF HOME**



### NOTE THE PROPANE HEATER.



## MISSISSIPPI — WEST SHORE GRENADA LAKE EM53CU



## SUNRISE GRENADA LAKE, MISSISSIPPI



# WHEELER LAKE, ALABAMA EM64KQ



# 21 APRIL 2021 2106 UTC **K2UYH** 23CM WORKED ALL STATES #3



#### **DEFINITELY SOMEWHERE SOUTH OF MONTANA**



## KENTUCKY — CRAIG, N8DJB/4 HOSTED US EM77EL



### Q65-30B GETTING FOLKS IN THE LOG FASTER

#### **BUT CW WAS NOT IGNORED!**



## VERY HAPPY TO BE SO SUCCESSFUL AND DONE

IT CAN RAIN NOW, AND IT DID!



#### 23CM EME TRIP STATISTICS

#### **Trip Summary**

| <u>State</u> | Stations Worked | $\mathbf{cw}$ |
|--------------|-----------------|---------------|
| Arizona      | 11              | 0             |
| New Mexico   | 34              | 3             |
| Arkansas     | 51              | 7             |
| Mississippi  | 54              | 7             |
| Alabama      | 53              | 7             |
| Kentucky     | 45              | 5             |

#### Thank You