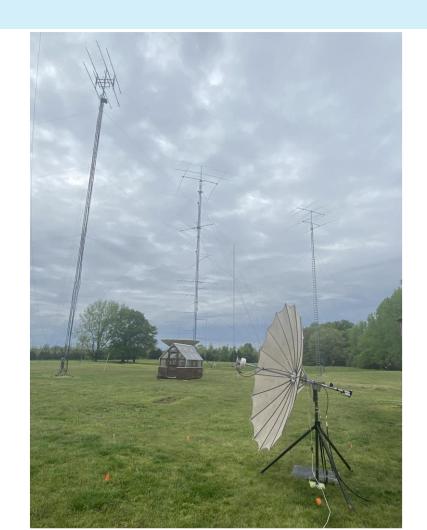

RIPOD WITH AZIMUTH LOCK



#### **HOW TO GET THE GEAR FROM HERE TO THERE?**



#### 54 DAYS IN THIS?!



#### THE ROUTE OUTBOUND



# BEING OLDER HAS ITS ADVANTAGES MARCH 5<sup>TH</sup> SECOND COVID SHOT.



#### FIRST DAY - ROLLING SOUTH TO PROVO, UTAH.

MARCH 11, 2021



## SOCIAL DISTANCING - QUARTZSITE, ARIZONA DM23VS



#### HAPPY WIFE, HAPPY LIFE.



#### IF IT WAS EASY EVERYBODY WOULD DO IT!

PROBLEM AND CURE





#### THE END OF A LONG DAY OF STATION SHAKEDOWN

ONLY ONE PREAMP HAD TO MAKE THE ULTIMATE SACRIFICE



#### QUARTZSITE — WINDY SUNSET



# NEW MEXICO BOONDOCKING ON THE CONTINENTAL DIVIDE DM52SN



#### NEW MEXICO — MOONRISE. LET THE FUN BEGIN.



#### TIGHT QUARTERS, BUT WARM.



#### **NEW MEXICO — CITY OF ROCKS STATE PARK**



## ARKANSAS — JOEL, W5ZN HOSTED US EM45DH





### **ALL THE COMFORTS OF HOME**



### NOTE THE PROPANE HEATER.



## MISSISSIPPI — WEST SHORE GRENADA LAKE EM53CU



## SUNRISE GRENADA LAKE, MISSISSIPPI



# WHEELER LAKE, ALABAMA EM64KQ



# 21 APRIL 2021 2106 UTC **K2UYH** 23CM WORKED ALL STATES #3



#### **DEFINITELY SOMEWHERE SOUTH OF MONTANA**



## KENTUCKY — CRAIG, N8DJB/4 HOSTED US EM77EL



### Q65-30B GETTING FOLKS IN THE LOG FASTER

#### **BUT CW WAS NOT IGNORED!**



## VERY HAPPY TO BE SO SUCCESSFUL AND DONE

IT CAN RAIN NOW, AND IT DID!



#### 23CM EME TRIP STATISTICS

#### **Trip Summary**

| <u>State</u> | Stations Worked | $\mathbf{cw}$ |
|--------------|-----------------|---------------|
| Arizona      | 11              | 0             |
| New Mexico   | 34              | 3             |
| Arkansas     | 51