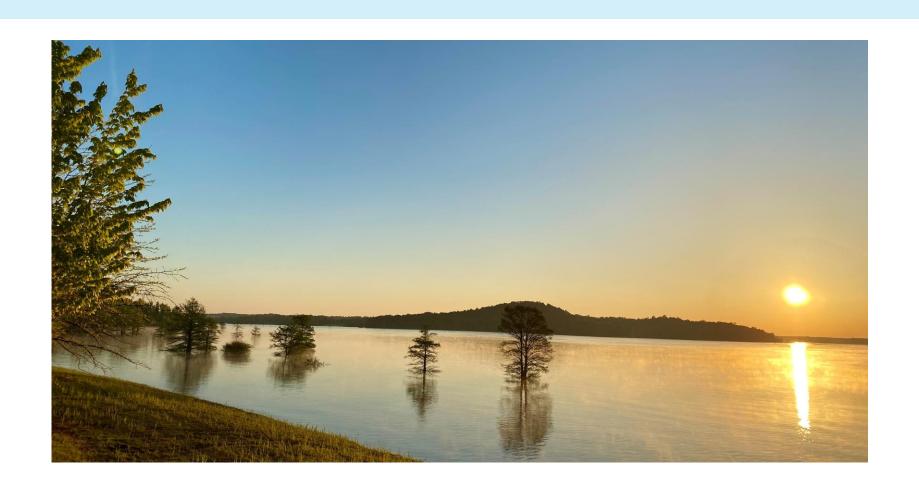

GES MARCH 5<sup>TH</sup> SECOND COVID SHOT.



#### FIRST DAY - ROLLING SOUTH TO PROVO, UTAH.

MARCH 11, 2021



## SOCIAL DISTANCING - QUARTZSITE, ARIZONA DM23VS



#### HAPPY WIFE, HAPPY LIFE.



#### IF IT WAS EASY EVERYBODY WOULD DO IT!

PROBLEM AND CURE





#### THE END OF A LONG DAY OF STATION SHAKEDOWN

ONLY ONE PREAMP HAD TO MAKE THE ULTIMATE SACRIFICE



#### QUARTZSITE — WINDY SUNSET



# NEW MEXICO BOONDOCKING ON THE CONTINENTAL DIVIDE DM52SN



#### NEW MEXICO — MOONRISE. LET THE FUN BEGIN.



#### TIGHT QUARTERS, BUT WARM.



#### **NEW MEXICO — CITY OF ROCKS STATE PARK**



## ARKANSAS — JOEL, W5ZN HOSTED US EM45DH





### **ALL THE COMFORTS OF HOME**



### NOTE THE PROPANE HEATER.



## MISSISSIPPI — WEST SHORE GRENADA LAKE EM53CU



## SUNRISE GRENADA LAKE, MISSISSIPPI



# WHEELER LAKE, ALABAMA EM64KQ



# 21 APRIL 2021 2106 UTC **K2UYH** 23CM WORKED ALL STATES #3



#### **DEFINITELY SOMEWHERE SOUTH OF MONTANA**



## KENTUCKY — CRAIG, N8DJB/4 HOSTED US EM77EL



### Q65-30B GETTING FOLKS IN THE LOG FASTER

#### **BUT CW WAS NOT IGNORED!**



## VERY HAPPY TO BE SO SUCCESSFUL AND DONE

IT CAN RAIN NOW, AND IT DID!



#### 23CM EME TRIP STATISTICS

#### **Trip Summary**

| <u>State</u> | Stations Worked | $\mathbf{cw}$ |
|--------------|-----------------|---------------|
| Arizona      | 11              | 0             |
| New Mexico   | 34              | 3             |
| Arkansas     | 51              | 7             |
| Mississippi  | 54              | 7             |
| Alabama      | 53              | 7             |
| Kentucky     | 45