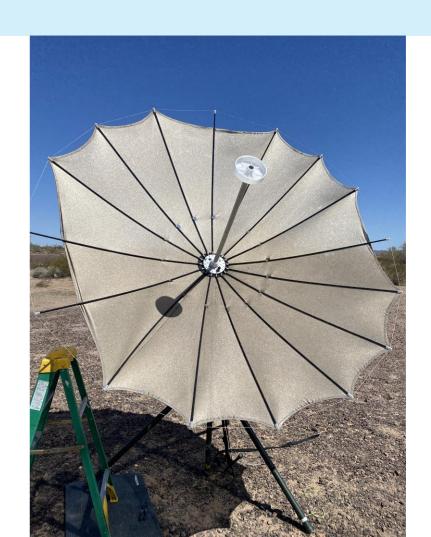

## BIGGER IS BETTER ... UP TO A POINT THE 2.4 METER FOLDING DISH

#### LIGHT WEIGHT AND COMPACT PATCH FEED

#### PATCH FEED - ANOTHER LOOK