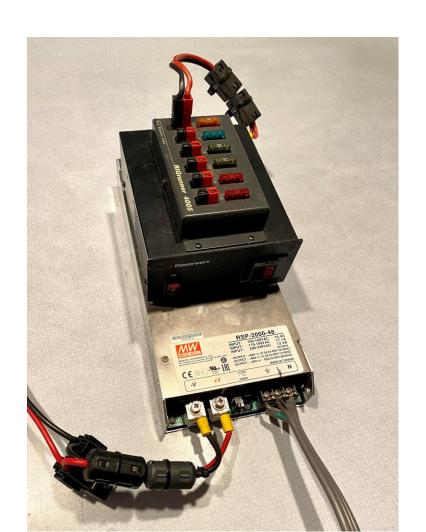

# IT ALL STARTS WITH AL, K2UYH AND HIS 23CM WORKED ALL STATES QUEST

50 YEARS, 47 STATES

## WHAT DOES IT TAKE TO BUILD A DECENT PORTABLE 23CM EME STATION?



#### MAKING THE ICOM IC-9700 23CM EME WORTHY

"OUT, OUT, DAMN DRIFT!" LADY MACBETH THE 49.152 MHZ INJECTION





## GENERATING 23CM QRO POWER ON THE CHEAP 500 WATTS FOR \$1K



#### **W6PQL 23CM PALLET**





#### AMPLIFIER CLOSE UP, FEATURING THE \$8 VDD RELAY.



#### BETTER SAFE THAN SORRY



#### **KEEP IT SIMPLE STUPID**



#### 120 VAC POWER SUPPLIES

#### PAIRS WITH HONDA 2.2KW 120VAC GENERATOR



### **SEQUENCER?**



#### PAUL, W2HRO INVERTOR AND MOTIVATOR



## FIRST ANTENNA - 1.6 METER FOLDING DISH BEHIND THE CONDO - W2HRO PROTOTYPE

16 STATIONS WORKED THE FIRST EVENING



## BIGGER IS BETTER ... UP TO A POINT THE 2.4 METER FOLDING DISH



#### APPRECIATING W2HRO'S HANDIWORK.



#### LIGHT WEIGHT AND COMPACT PATCH FEED



#### PATCH FEED - ANOTHER LOOK



#### **HEARING AIDS — TOMMY'S TWO STAGE PREAMP ROCKS!**



## SPECTRAVUE COLD SKY TO SUN TEST 6DB @ SFI 80



#### **ELEVATION MOUNT — DID I MENTION K.I.S.S.?**



#### TRIPOD WITH AZIMUTH LOCK



#### **HOW TO GET THE GEAR FROM HERE TO THERE?**



#### 54 DAYS IN THIS?!



#### THE ROUTE OUTBOUND



# BEING OLDER HAS ITS ADVANTAGES MARCH 5<sup>TH</sup> SECOND COVID SHOT.



#### FIRST DAY - ROLLING SOUTH TO PROVO, UTAH.

MAR