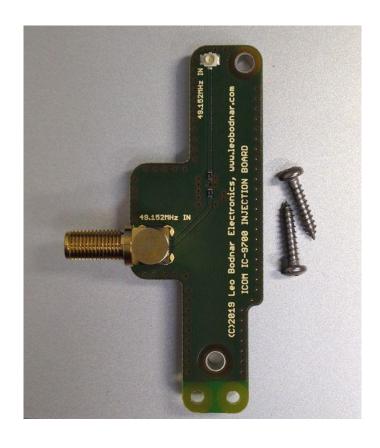

#### MAKING THE ICOM IC-9700 23CM EME WORTHY

"OUT, OUT, DAMN DRIFT!" LADY MACBETH THE 49.152 MHZ INJECTION