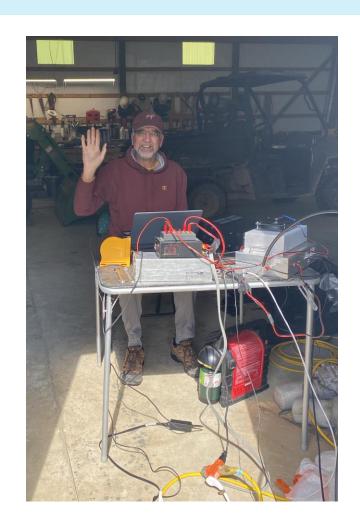

#### THE END OF A LONG DAY OF STATION SHAKEDOWN

ONLY ONE PREAMP HAD TO MAKE THE ULTIMATE SACRIFICE