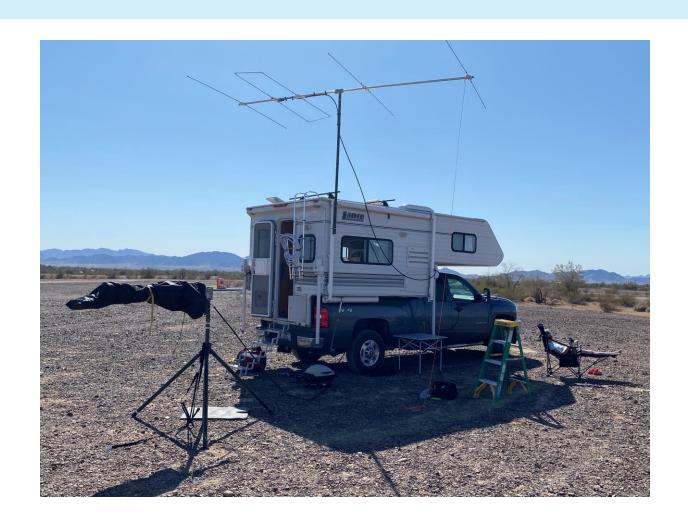

LDING DISH BEHIND THE CONDO - W2HRO PROTOTYPE

16 STATIONS WORKED THE FIRST EVENING



## BIGGER IS BETTER ... UP TO A POINT THE 2.4 METER FOLDING DISH



#### APPRECIATING W2HRO'S HANDIWORK.



#### LIGHT WEIGHT AND COMPACT PATCH FEED



#### PATCH FEED - ANOTHER LOOK



#### **HEARING AIDS — TOMMY'S TWO STAGE PREAMP ROCKS!**



## SPECTRAVUE COLD SKY TO SUN TEST 6DB @ SFI 80



#### **ELEVATION MOUNT — DID I MENTION K.I.S.S.?**



#### TRIPOD WITH AZIMUTH LOCK



#### **HOW TO GET THE GEAR FROM HERE TO THERE?**



#### 54 DAYS IN THIS?!



#### THE ROUTE OUTBOUND



# BEING OLDER HAS ITS ADVANTAGES MARCH 5<sup>TH</sup> SECOND COVID SHOT.



#### FIRST DAY - ROLLING SOUTH TO PROVO, UTAH.

MARCH 11, 2021



## SOCIAL DISTANCING - QUARTZSITE, ARIZONA DM23VS



#### HAPPY WIFE, HAPPY LIFE.



#### IF IT WAS EASY EVERYBODY WOULD DO IT!

PROBLEM AND CURE





#### THE END OF A LONG DAY OF STATION SHAKEDOWN

ONLY ONE PREAMP HAD TO MAKE THE ULTIMATE SACRIFICE



#### QUARTZSITE — WINDY SUNSET



# NEW MEXICO BOONDOCKING ON THE CONTINENTAL DIVIDE DM52SN



#### NEW MEXICO — MOONRISE. LET THE FUN BEGIN.



#### TIGHT QUARTERS, BUT WARM.



#### **NEW MEXICO — CITY OF ROCKS STATE PARK**



## ARKANSAS — JOEL, W5ZN HOSTED US EM45DH





### **ALL THE COMFORTS OF HOME**



### NOTE THE PROPANE HEATER.



## MISSISSIPPI — WEST SHORE GRENADA LAKE EM53CU



## SUNRISE GRENADA LAKE, MISSISSIPPI



# WHEELER LAKE, ALABAMA EM64KQ



# 21 APRIL 2021 2106 UTC **K2UYH** 23CM WORKED ALL STATES #3



#### **DEFINITELY SOMEWHERE SOUTH OF MONTANA**



## KENTUCKY — CRAIG, N8DJB/4 HOSTED US EM77EL