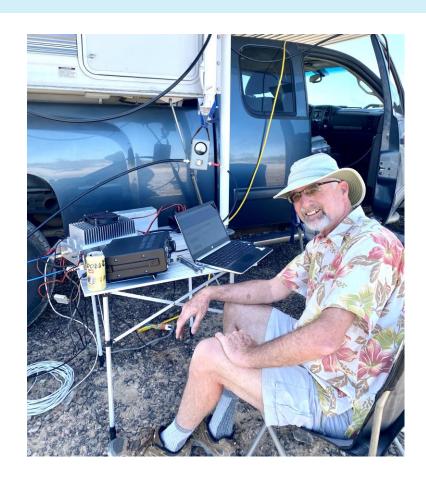

#### THE END OF A LONG DAY OF STATION SHAKEDOWN

ONLY ONE PREAMP HAD TO MAKE THE ULTIMATE SACRIFICE