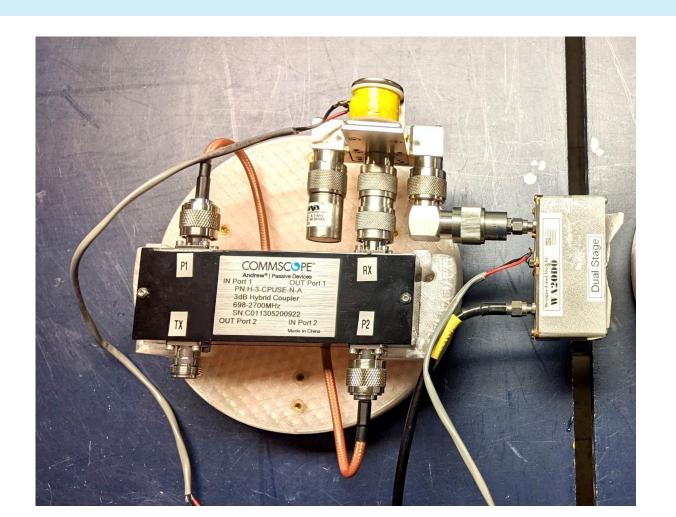

## GENERATING 23CM QRO POWER ON THE CHEAP 500 WATTS FOR \$1K

#### **W6PQL 23CM PALLET**

#### AMPLIFIER CLOSE UP, FEATURING THE \$8 VDD RELAY.