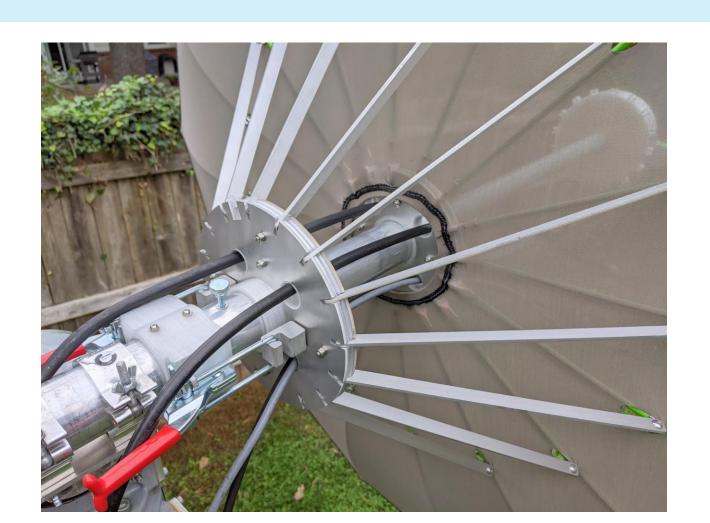

## BIGGER IS BETTER ... UP TO A POINT THE 2.4 METER FOLDING DISH

#### APPRECIATING W2HRO'S HANDIWORK.