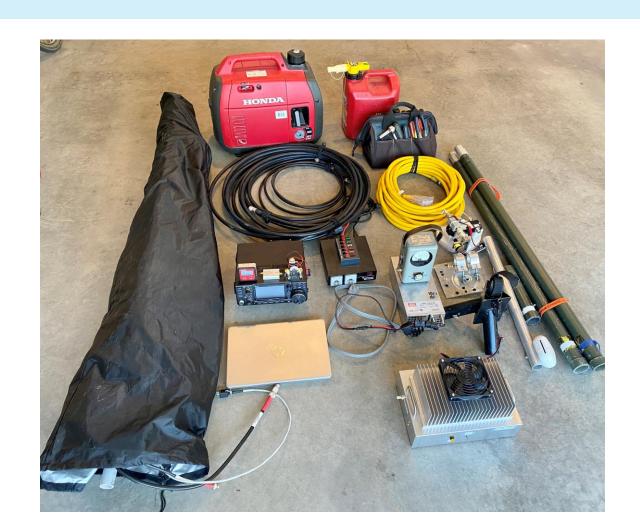

# IT ALL STARTS WITH AL, K2UYH AND HIS 23CM WORKED ALL STATES QUEST

50 YEARS, 47 STATES

## WHAT DOES IT TAKE TO BUILD A DECENT PORTABLE 23CM EME STATION?



#### MAKING THE ICOM IC-9700 23CM EME WORTHY

"OUT, OUT, DAMN DRIFT!" LADY MACBETH THE 49.152 MHZ INJECTION





## GENERATING 23CM QRO POWER ON THE CHEAP 500 WATTS FOR \$1K



#### **W6PQL 23CM PALLET**





#### AMPLIFIER CLOSE UP, FEATURING THE \$8 VDD RELAY.



#### BETTER SAFE THAN SORRY



#### **KEEP IT SIMPLE STUPID**



#### 120 VAC POWER SUPPLIES

#### PAIRS WITH HONDA 2.2KW 120VAC GENERATOR



### **SEQUENCER?**



#### PAUL, W2HRO INVERTOR AND MOTIVATOR



## FIRST ANTENNA - 1.6 METER FOLDING DISH BEHIND THE CONDO - W2HRO PROTOTYPE

16 STATIONS WORKED THE FIRST EVENING



## BIGGER IS BETTER ... UP TO A POINT THE 2.4 METER FOLDING DISH



#### APPRECIATING W2HRO'S HANDIWORK.



#### LIGHT WEIGHT AND COMPACT PATCH FEED



#### PATCH FEED - ANOTHER LOOK



#### **HEARING AIDS —