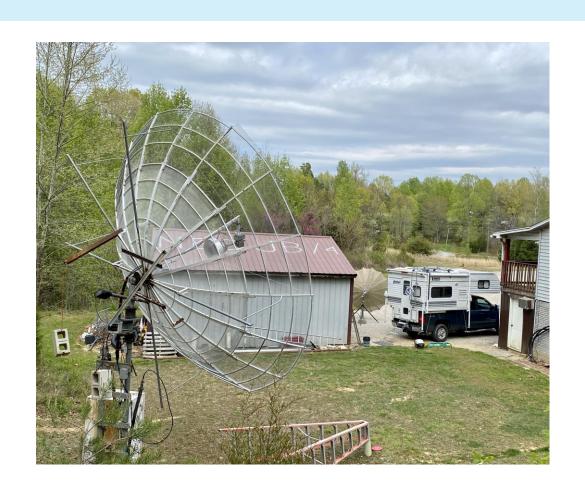

#### IF IT WAS EASY EVERYBODY WOULD DO IT!

PROBLEM AND CURE





#### THE END OF A LONG DAY OF STATION SHAKEDOWN

ONLY ONE PREAMP HAD TO MAKE THE ULTIMATE SACRIFICE



#### QUARTZSITE — WINDY SUNSET



# NEW MEXICO BOONDOCKING ON THE CONTINENTAL DIVIDE DM52SN



#### NEW MEXICO — MOONRISE. LET THE FUN BEGIN.



#### TIGHT QUARTERS, BUT WARM.



#### **NEW MEXICO — CITY OF ROCKS STATE PARK**



## ARKANSAS — JOEL, W5ZN HOSTED US EM45DH





### **ALL THE COMFORTS OF HOME**



### NOTE THE PROPANE HEATER.



## MISSISSIPPI — WEST SHORE GRENADA LAKE EM53CU



## SUNRISE GRENADA LAKE, MISSISSIPPI



# WHEELER LAKE, ALABAMA EM64KQ



# 21 APRIL 2021 2106 UTC **K2UYH** 23CM WORKED ALL STATES #3



#### **DEFINITELY SOMEWHERE SOUTH OF MONTANA**



## KENTUCKY — CRAIG, N8DJB/4 HOSTED US EM77EL



### Q65-30B GETTING FOLKS IN THE LOG FASTER

#### **BUT CW WAS NOT IGNORED!**



## VERY HAPPY TO BE SO SUCCESSFUL AND DONE

IT CAN RAIN NOW, AND IT DID!



#### 23CM EME TRIP STATISTICS

#### **Trip Summary**

| <u>State</u> | Stations Worked | $\mathbf{cw}$ |
|--------------|-----------------|---------------|
| Arizona      | 11              | 0             |
| New Mexico   | 34              | 3             |
| Arkansas     | 51              | 7             |
| Mississippi  | 54              | 7             |
| Alabama      | 53              | 7             |
| Kentucky     | 45              | 5             |

#### Thank You Donors!

WD5AGO, VE4MA, ES3RF, OK1KIR, OK1IL, N1AV, G4YTL, G4CCH, NC1I, VE3KRP, OK1DFC, PA3DZL, DL8FBD, SM6CKU, KN0WS, K4QF, HB9Q, PA3FXB, ON4AOI

### **HOME GROUN