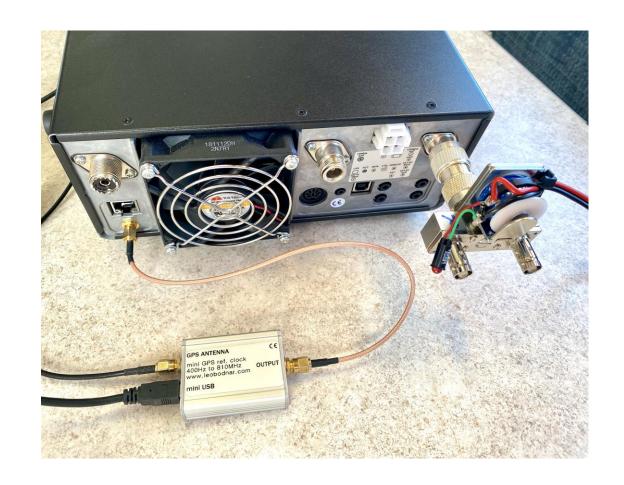

#### MAKING THE ICOM IC-9700 23CM EME WORTHY

"OUT, OUT, DAMN DRIFT!" LADY MACBETH THE 49.152 MHZ INJECTION