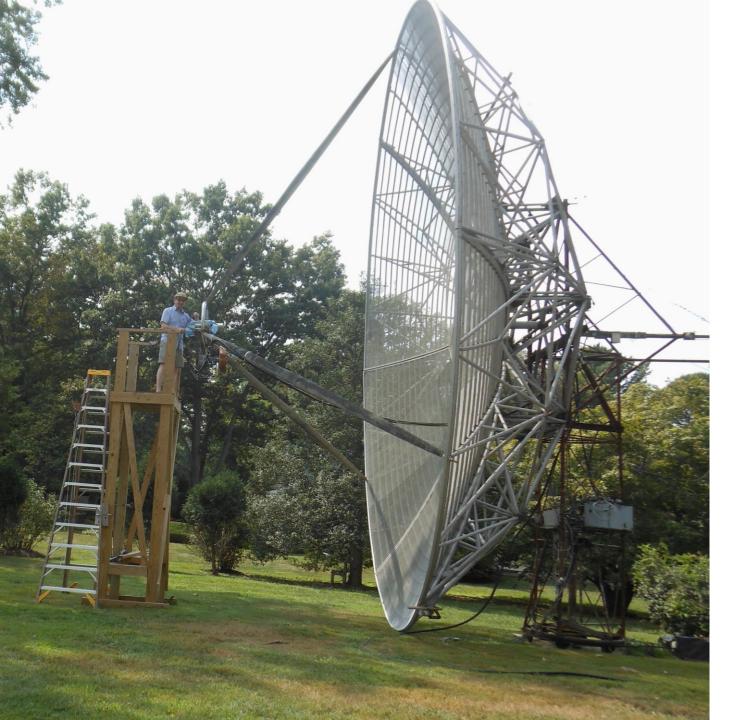

## BIGGER IS BETTER ... UP TO A POINT THE 2.4 METER FOLDING DISH

#### APPRECIATING W2HRO'S HANDIWORK.