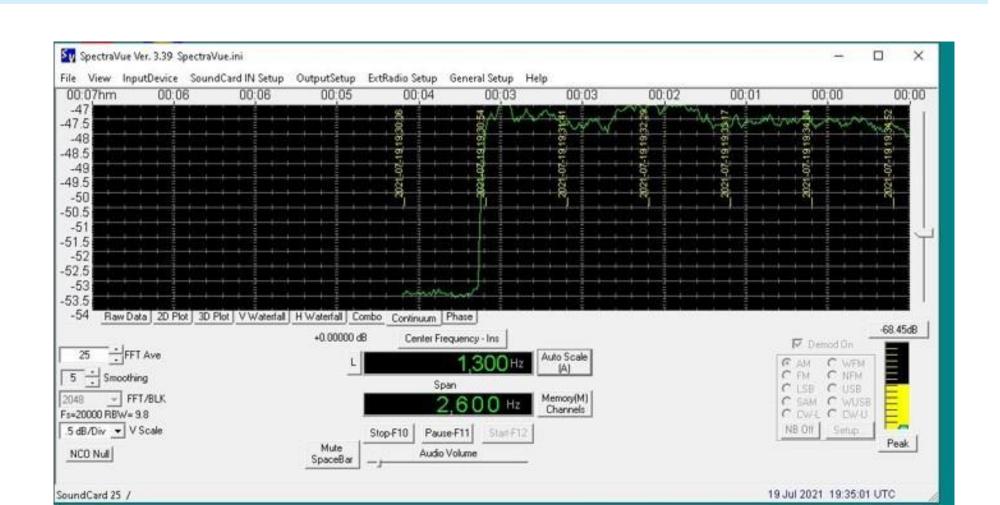

E 49.152 MHZ INJECTION





## GENERATING 23CM QRO POWER ON THE CHEAP 500 WATTS FOR \$1K



#### **W6PQL 23CM PALLET**





#### AMPLIFIER CLOSE UP, FEATURING THE \$8 VDD RELAY.



#### BETTER SAFE THAN SORRY



#### **KEEP IT SIMPLE STUPID**



#### 120 VAC POWER SUPPLIES

#### PAIRS WITH HONDA 2.2KW 120VAC GENERATOR



### **SEQUENCER?**



#### PAUL, W2HRO INVERTOR AND MOTIVATOR



## FIRST ANTENNA - 1.6 METER FOLDING DISH BEHIND THE CONDO - W2HRO PROTOTYPE

16 STATIONS WORKED THE FIRST EVENING



## BIGGER IS BETTER ... UP TO A POINT THE 2.4 METER FOLDING DISH



#### APPRECIATING W2HRO'S HANDIWORK.



#### LIGHT WEIGHT AND COMPACT PATCH FEED



#### PATCH FEED - ANOTHER LOOK



#### **HEARING AIDS — TOMMY'S TWO STAGE PREAMP ROCKS!**



## SPECTRAVUE COLD SKY TO SUN TEST 6DB @ SFI 80



#### **ELEVATION MOUNT — DID I MENTION K.I.S.S.?**



#### TRIPOD WITH AZIMUTH LOCK



#### **HOW TO GET THE GEAR FROM HERE TO THERE?**



#### 54 DAYS IN THIS?!



#### THE ROUTE OUTBOUND



# BEING OLDER HAS ITS ADVANTAGES MARCH 5<sup>TH</sup> SECOND COVID SHOT.



#### FIRST DAY - ROLLING SOUTH TO PROVO, UTAH.

MARCH 11, 2021



## SOCIAL DISTANCING - QUARTZSITE, ARIZONA DM23VS



#### HAPPY WIFE, HAPPY LIFE.



#### IF IT WAS EASY EVERYBODY WOULD DO IT!

PROBLEM AND CURE





#### THE END OF A LONG DAY OF STATION SHAKEDOWN

ONLY ONE PREAMP HAD TO MAKE THE ULTIMATE SACRIFICE



#### QUARTZSITE — WINDY SUNSET



# NEW MEXICO BOONDOCKING ON THE CONTINENTAL DIVIDE DM52SN



#### NEW MEXICO — MOONRISE. LET THE FUN BEGIN.



#### TIGHT QUARTERS, BUT WARM.



#### **NEW MEXICO — CITY OF ROC