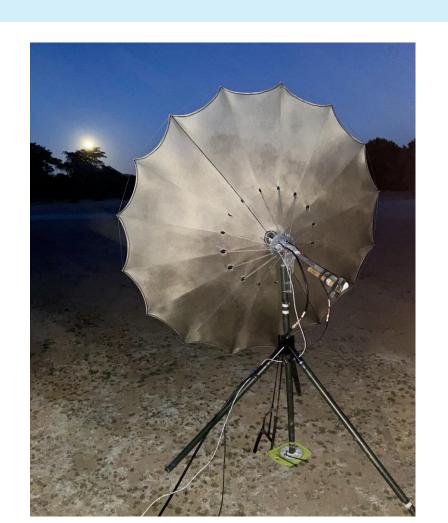

REAMP ROCKS!**



## SPECTRAVUE COLD SKY TO SUN TEST 6DB @ SFI 80



#### **ELEVATION MOUNT — DID I MENTION K.I.S.S.?**



#### TRIPOD WITH AZIMUTH LOCK



#### **HOW TO GET THE GEAR FROM HERE TO THERE?**



#### 54 DAYS IN THIS?!



#### THE ROUTE OUTBOUND



# BEING OLDER HAS ITS ADVANTAGES MARCH 5<sup>TH</sup> SECOND COVID SHOT.



#### FIRST DAY - ROLLING SOUTH TO PROVO, UTAH.

MARCH 11, 2021



## SOCIAL DISTANCING - QUARTZSITE, ARIZONA DM23VS



#### HAPPY WIFE, HAPPY LIFE.



#### IF IT WAS EASY EVERYBODY WOULD DO IT!

PROBLEM AND CURE





#### THE END OF A LONG DAY OF STATION SHAKEDOWN

ONLY ONE PREAMP HAD TO MAKE THE ULTIMATE SACRIFICE



#### QUARTZSITE — WINDY SUNSET



# NEW MEXICO BOONDOCKING ON THE CONTINENTAL DIVIDE DM52SN



#### NEW MEXICO — MOONRISE. LET THE FUN BEGIN.



#### TIGHT QUARTERS, BUT WARM.



#### **NEW MEXICO — CITY OF ROCKS STATE PARK**



## ARKANSAS — JOEL, W5ZN HOSTED US EM45DH





### **ALL THE COMFORTS OF HOME**



### NOTE THE PROPANE HEATER.



## MISSISSIPPI — WEST SHORE GRENADA LAKE EM53CU



## SUNRISE GRENADA LAKE, MISSISSIPPI



# WHEELER LAKE, ALABAMA EM64KQ



# 21 APRIL 2021 2106 UTC **K2UYH** 23CM WORKED ALL STATES #3



#### **DEFINITELY SOMEWHERE SOUTH OF MONTANA**



## KENTUCKY — CRAIG, N8DJB/4 HOSTED US EM77EL



### Q65-30B GETTING FOLKS IN THE LOG FASTER

#### **BUT CW WAS NOT IGNORED!**



## VERY HAPPY TO BE SO SUCCESSFUL AND DONE

IT CAN RAIN NOW, AND IT DID!



#### 23CM EME TRIP STATISTICS

#### **Trip Summary**

| <u>State</u> | Stations Worked | $\mathbf{cw}$ |
|--------------|-----------------|---------------