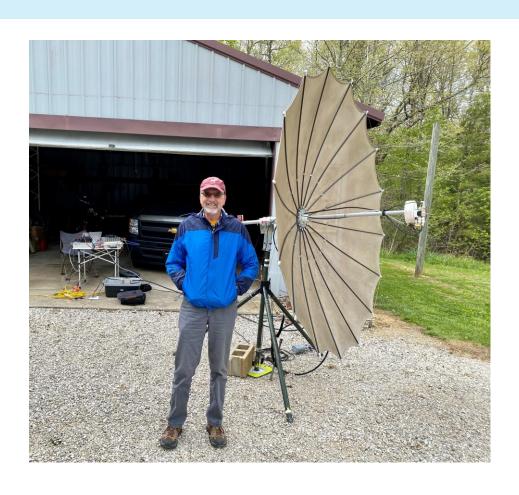

SACRIFICE



#### QUARTZSITE — WINDY SUNSET



# NEW MEXICO BOONDOCKING ON THE CONTINENTAL DIVIDE DM52SN



#### NEW MEXICO — MOONRISE. LET THE FUN BEGIN.



#### TIGHT QUARTERS, BUT WARM.



#### **NEW MEXICO — CITY OF ROCKS STATE PARK**



## ARKANSAS — JOEL, W5ZN HOSTED US EM45DH





### **ALL THE COMFORTS OF HOME**



### NOTE THE PROPANE HEATER.



## MISSISSIPPI — WEST SHORE GRENADA LAKE EM53CU



## SUNRISE GRENADA LAKE, MISSISSIPPI



# WHEELER LAKE, ALABAMA EM64KQ



# 21 APRIL 2021 2106 UTC **K2UYH** 23CM WORKED ALL STATES #3



#### **DEFINITELY SOMEWHERE SOUTH OF MONTANA**



## KENTUCKY — CRAIG, N8DJB/4 HOSTED US EM77EL



### Q65-30B GETTING FOLKS IN THE LOG FASTER

#### **BUT CW WAS NOT IGNORED!**



## VERY HAPPY TO BE SO SUCCESSFUL AND DONE

IT CAN RAIN NOW, AND IT DID!



#### 23CM EME TRIP STATISTICS

#### **Trip Summary**

| <u>State</u> | Stations Worked | $\mathbf{cw}$ |
|--------------|-----------------|---------------|
| Arizona      | 11              | 0             |
| New Mexico   | 34              | 3             |
| Arkansas     | 51              | 7             |
| Mississippi  | 54              | 7             |
| Alabama      | 53              | 7             |
| Kentucky     | 45              | 5             |

#### Thank You Donors!

WD5AGO, VE4MA, ES3RF, OK1KIR, OK1IL, N1AV, G4YTL, G4CCH, NC1I, VE3KRP, OK1DFC, PA3DZL, DL8FBD, SM6CKU, KN0WS, K4QF, HB9Q, PA3FXB, ON4AOI

### **HOME GROUND**

54 DAYS, 18 STATES, 6,000 MILES