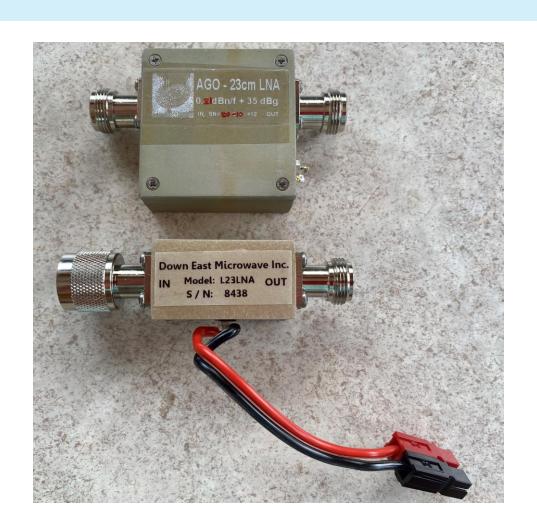

EME WORTHY

"OUT, OUT, DAMN DRIFT!" LADY MACBETH THE 49.152 MHZ INJECTION





## GENERATING 23CM QRO POWER ON THE CHEAP 500 WATTS FOR \$1K



#### **W6PQL 23CM PALLET**





#### AMPLIFIER CLOSE UP, FEATURING THE \$8 VDD RELAY.



#### BETTER SAFE THAN SORRY



#### **KEEP IT SIMPLE STUPID**



#### 120 VAC POWER SUPPLIES

#### PAIRS WITH HONDA 2.2KW 120VAC GENERATOR



### **SEQUENCER?**



#### PAUL, W2HRO INVERTOR AND MOTIVATOR



## FIRST ANTENNA - 1.6 METER FOLDING DISH BEHIND THE CONDO - W2HRO PROTOTYPE

16 STATIONS WORKED THE FIRST EVENING



## BIGGER IS BETTER ... UP TO A POINT THE 2.4 METER FOLDING DISH



#### APPRECIATING W2HRO'S HANDIWORK.



#### LIGHT WEIGHT AND COMPACT PATCH FEED



#### PATCH FEED - ANOTHER LOOK



#### **HEARING AIDS — TOMMY'S TWO STAGE PREAMP ROCKS!**



## SPECTRAVUE COLD SKY TO SUN TEST 6DB @ SFI 80



#### **ELEVATION MOUNT — DID I MENTION K.I.S.S.?**



#### TRIPOD WITH AZIMUTH LOCK



#### **HOW TO GET THE GEAR FROM HERE TO THERE?**



#### 54 DAYS IN THIS?!



#### THE ROUTE OUTBOUND



# BEING OLDER HAS ITS ADVANTAGES MARCH 5<sup>TH</sup> SECOND COVID SHOT.



#### FIRST DAY - ROLLING SOUTH TO PROVO, UTAH.

MARCH 11, 2021



## SOCIAL DISTANCING - QUARTZSITE, ARIZONA DM23VS



#### HAPPY WIFE, HAPPY LIFE.



#### IF IT WAS EASY EVERYBODY WOULD DO IT!

PROBLEM AND CURE





#### THE END OF A LONG DAY OF STATION SHAKEDOWN

ONLY ONE PREAMP HAD TO MAKE THE ULTIMATE SACRIFICE



#### QUARTZSITE — WINDY SUNSET



# NEW MEXICO BOONDOCKING ON THE CONTINENTAL DIVIDE DM52SN



#### NEW MEXICO — MOONRISE. LET THE FUN BEGIN.



#### TIGHT QUA