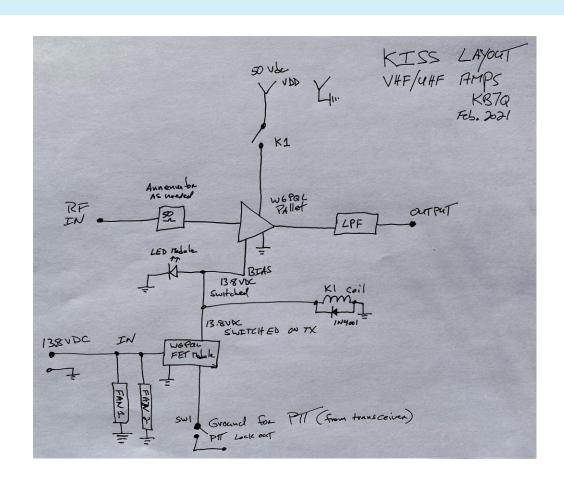

# IT ALL STARTS WITH AL, K2UYH AND HIS 23CM WORKED ALL STATES QUEST

50 YEARS, 47 STATES

## WHAT DOES IT TAKE TO BUILD A DECENT PORTABLE 23CM EME STATION?



#### MAKING THE ICOM IC-9700 23CM EME WORTHY

"OUT, OUT, DAMN DRIFT!" LADY MACBETH THE 49.152 MHZ INJECTION





## GENERATING 23CM QRO POWER ON THE CHEAP 500 WATTS FOR \$1K



#### **W6PQL 23CM PALLET**





#### AMPLIFIER CLOSE UP, FEATURING THE \$8 VDD RELAY.



#### BETTER SAFE THAN SORRY



#### **KEEP IT SIMPLE STUPID**



#### 120 VAC POWER SUPPLIES

#### PAIRS WITH HONDA 2.2KW 120VAC GENERATOR



### **SEQUENCER?**



#### PAUL, W2HRO INVERTOR AND MOTIVATOR



## FIRST ANTENNA - 1.6 METER FOLDING DISH BEHIND THE CONDO - W2HRO PROTOTYPE

16 STATIONS WORKED THE FIRST EVENING



## BIGGER IS BETTER ... UP TO A POINT THE 2.4 METER FOLDING DISH



#### APPRECIATING W2HRO'S HANDIWORK.



#### LIGHT WEIGHT AND COMPACT PATCH FEED



#### PATCH FEED - ANOTHER LOOK



#### **HEARING AIDS — TOMMY'S TWO STAGE PREAMP ROCKS!**



## SPECTRAVUE COLD SKY TO SUN TEST 6DB @ SFI 80



#### **ELEVATION MOUNT — DID I MENTION K.I.S.S.?**



#### TRIPOD WITH AZIMUTH LOCK



#### **HOW TO GET THE GEAR FROM HERE TO THERE?**



#### 54 DAYS IN THIS?!



#### THE ROUTE OUTBOUND



# BEING OLDER HAS ITS ADVANTAGES MARCH 5<sup>TH</s