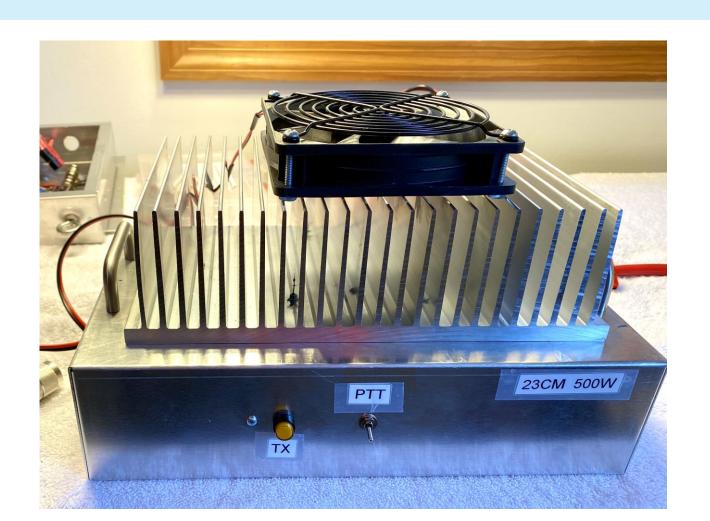

## GENERATING 23CM QRO POWER ON THE CHEAP 500 WATTS FOR \$1K

#### **W6PQL 23CM PALLET**