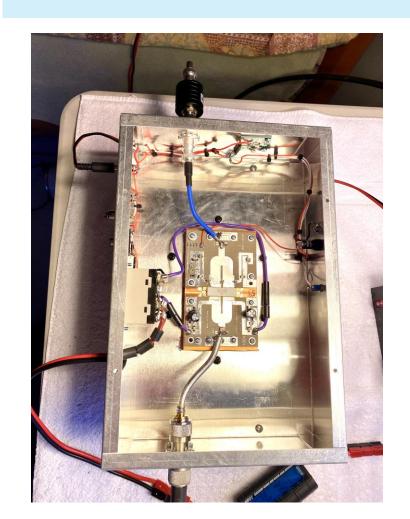

#### AMPLIFIER CLOSE UP, FEATURING THE \$8 VDD RELAY.

#### BETTER SAFE THAN SORRY