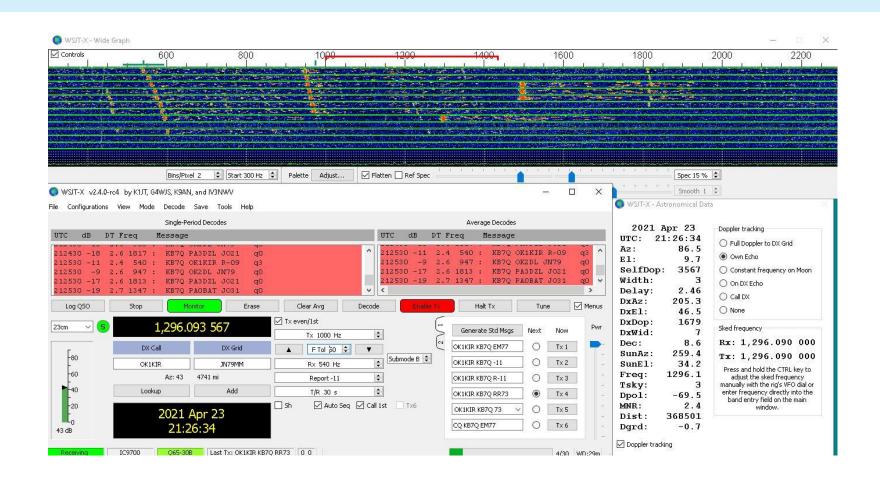

## KENTUCKY — CRAIG, N8DJB/4 HOSTED US EM77EL

### Q65-30B GETTING FOLKS IN THE LOG FASTER