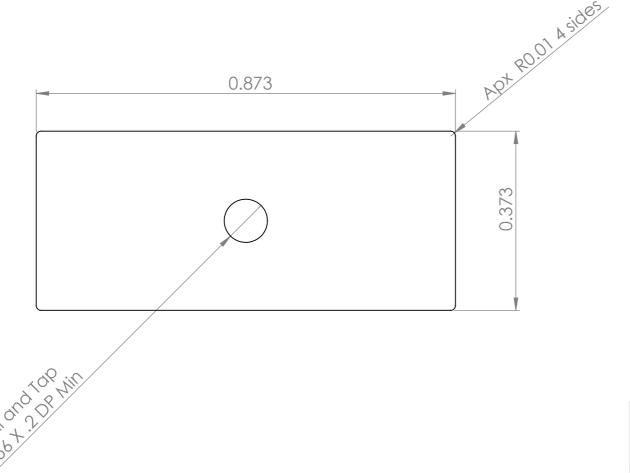

Bob Stricklin 214 415 7566

| UNLESS OTHERWISE SPECIFIED: FINISH: DIMENSIONS ARE IN INCHES |                  |         |        |      |                 |  | DEBUR AND<br>BREAK SHARP<br>EDGES | DO NOT SCALE DRAWING |         |      | REVISION |    |
|--------------------------------------------------------------|------------------|---------|--------|------|-----------------|--|-----------------------------------|----------------------|---------|------|----------|----|
| SURFACE<br>TOLERAN<br>LINEAR<br>ANGUL                        | ICES:<br>: 0.005 |         |        |      |                 |  |                                   |                      |         |      |          |    |
|                                                              | NAME             | SIG     | NATURE | DATE |                 |  |                                   | TITLE:               |         |      |          |    |
| DRAWN                                                        |                  |         |        |      |                 |  |                                   |                      |         |      |          |    |
| CHK'D                                                        |                  |         |        |      |                 |  |                                   |                      |         |      |          |    |
| APPV'D                                                       |                  |         |        |      |                 |  |                                   |                      |         |      |          |    |
| MFG                                                          |                  |         |        |      |                 |  |                                   | 1                    |         |      |          |    |
| Q.A                                                          |                  |         |        |      | MATERIAL: Brass |  |                                   | Adjustmen            |         | ent  | Plua     | А3 |
|                                                              |                  |         |        |      |                 |  |                                   | ,                    |         |      |          |    |
|                                                              |                  | WEIGHT: |        |      |                 |  | SCALE:1:1                         |                      | SHEET 1 | OF 1 |          |    |