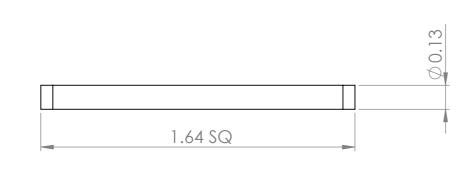

| UNLESS OTHERWISE SPECIFIED: DIMENSIONS ARE IN MILLIMETERS SURFACE FINISH: TOLERANCES: LINEAR: ANGULAR: |      |                  |  |      |           |  | DEBUR AND<br>BREAK SHARP<br>EDGES |         | DO NOT SCALE DRAWING | REVISION |    |  |  |
|--------------------------------------------------------------------------------------------------------|------|------------------|--|------|-----------|--|-----------------------------------|---------|----------------------|----------|----|--|--|
|                                                                                                        | NAME | NAME SIGNATURE D |  | DATE |           |  |                                   | TITLE:  |                      |          |    |  |  |
| DRAWN