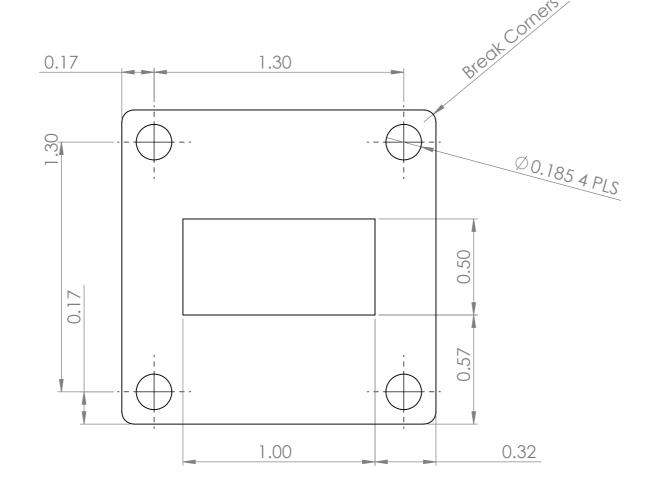

| UNLESS OTHERWISE SPECIFIED: DIMENSIONS ARE IN MILLIMETERS SURFACE FINISH: TOLERANCES: LINEAR: ANGULAR: |      |                  |  |      |           |  | DEBUR AND<br>BREAK SHARP<br>EDGES |         | DO NOT SCALE DRAWING | REVISION |    |  |  |
|--------------------------------------------------------------------------------------------------------|------|------------------|--|------|-----------|--|-----------------------------------|---------|----------------------|----------|----|--|--|
|                                                                                                        | NAME | NAME SIGNATURE D |  | DATE |           |  |                                   | TITLE:  |                      |          |    |  |  |
| DRAWN